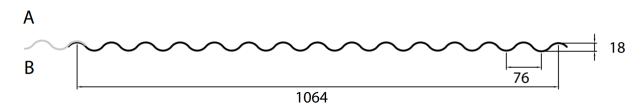

# SAB 18/1064

| Gauge   | Weight     |
|---------|------------|
| 0,63 mm | 5,81 kg/m² |
| 0,75 mm | 6,92 kg/m² |
| 0,88 mm | 8,12 kg/m² |
| 1,00 mm | 9,22 kg/m² |